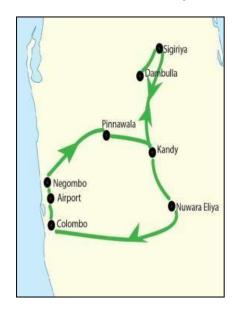

#### 1. AIRPORT – NEGOMBO (Dinner)

- ➤ Welcome on arrival by a Sunway Holiday representative.
- Transfer to Negombo. Check in at the hotel.
- > Dinner and stay overnight at hotel in Negombo.

#### 2. NEGOMBO – PINNAWALA – KANDY (Breakfast / Lunch / Dinner)

- Breakfast at the hotel.
- Leave for Kandy.
- En route proceed to visit the Elephant Orphanage in Pinnawala.
- Visit a spice garden to see different spices and how some of these spices are grown.
- Lunch at restaurant.
- City tour of Kandy.
- Visit the Temple of The Tooth Relic, upper lake, Kandy market area.
- In the evening witness a cultural dance show featuring traditional Sri Lankan dances including fire dancing.
- Dinner and overnight stay at hotel in Kandy.

## 3. DAMBULLA - SIGIRIYA - KANDY (Breakfast / Lunch / Dinner)

- ➤ Breakfast at a hotel.
- Climb the 5th century Sigiriya Rock Fortress which is a world heritage site.
- Visit Dambulla Rock Temple built by King Walagambahu.
- Lunch at restaurant.
- Proceed to Kandy.

This was the last kingdom of Sri Lanka, and the hill capital. Kandy is also the venue for the Annual Perahara, a pageant with over 150 elephants, dance troops, etc., annually parading the city for 10 consecutive days. Visit the Temple of The Tooth Relic, upper lake, Kandy Market area. In the evening, enjoy a Cultural Dance show.

Dinner and overnight stay at hotel in Kandy.

## 4. KANDY-PERADENIYA- NUWARA ELIYA (Breakfast / Lunch / Dinner)

- Breakfast at the hotel.
- Visit the Royal Botanical Gardens in Peradeniya.
- Proceed to Nuwara Eliya, known as the "Little England" of Sri Lanka.
- Lunch at restaurant.
- En route see the mountains covered with tea bushes and cascading waterfalls.
- Visit a tea factory and a plantation to see the tea manufacturing process. Enjoy a freshly brewed cup of "Ceylon Tea".
- Dinner and stay overnight at hotel in Nuwara Eliya.

## 5. NUWARA ELIYA – COLOMBO - APT (Breakfast / Lunch / Dinner)

- Breakfast at the hotel.
- Leave Airport via Colombo.
- > Travel through a beautiful landscape & see the widest waterfall of Sri Lanka, "St. Clair's". Enjoy the rich nature.

- Make a sightseeing tour of Colombo. Visit a Buddhist Temple, a Hindu Temple, Pettah, Cinnamon Gardens, The former British Administrative Center and Military Garrison, Sea Street, Goldsmiths quarters in the heart of Pettah, remaining Colonial area, Fort, Galle Face Green, Independence Square, BMICH, replica of the tallest standing Buddha statue at Aukana, etc. Discover the city & explore the shopping malls, such as House of Fashion, Odel, etc.
- After dinner at restaurant, transfer to the airport for onward flight.